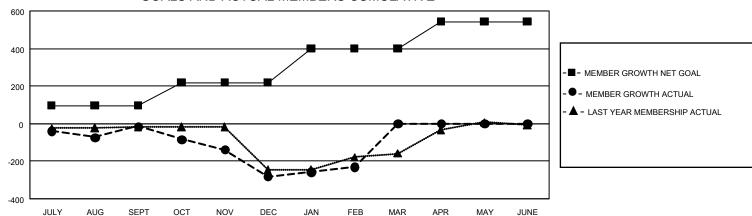

## GMT Constitutional Area 4, Group C

**GMT**: OPEN

REPORT DOES NOT INCLUDE CLUBS IN UNDISTRICTED AREAS.

| Clubs                 |               |           |               | Members               |                        |                         |                                                    |  |
|-----------------------|---------------|-----------|---------------|-----------------------|------------------------|-------------------------|----------------------------------------------------|--|
| RESULTS FOR 2019-2020 |               |           |               | RESULTS FOR 2019-2020 |                        |                         |                                                    |  |
| QUARTER               | NEW CLUB GOAL | NEW CLUBS | DROPPED CLUBS | QUARTER MEME          | BER GROWTH NET<br>GOAL | MEMBER GROWTH<br>ACTUAL | DROPPED<br>MEMBERS ACTUAL<br>(including transfers) |  |
| JULY/AUG/SEPT         | 6             | 1         | 3             | JULY/AUG/SEPT         | 288                    | 151                     | 149                                                |  |
| OCT/NOV/DEC           | 12            | 3         | 9             | OCT/NOV/DEC           | 366                    | 181                     | 440                                                |  |
| JAN/FEB/MAR           | 12            | 4         | 0             | JAN/FEB/MAR           | 543                    | 204                     | 142                                                |  |
| APR/MAY/JUNE          | 6             | 0         | 0             | APR/MAY/JUNE          | 435                    | 0                       | 0                                                  |  |

## GOALS AND ACTUAL MEMBERS CUMULATIVE

| DROPPED CLUBS: 12  |     | 133 CLUBS OF 436 ADDED 1 OR MORE<br>NEW MEMBERS | GENDER DISTRIBUTION  MALE 4,938 (57.82%) |                |     |
|--------------------|-----|-------------------------------------------------|------------------------------------------|----------------|-----|
| DROPPED MEMBERS    |     |                                                 | FEMALE                                   | 3,603 (42.18%) |     |
| DECEASED           | 20  | CLICK HERE FOR CUMULATIVE                       | TOTAL FAMILY UNIT MEMBERS                |                | 707 |
| CLUB CANCELLED 115 |     | MEMBERSHIP DATA                                 |                                          |                | 007 |
| OTHER              | 595 |                                                 | FAMILY MEMBERS PAYING HALF DUES          |                | 367 |
| TOTAL              | 730 |                                                 |                                          |                |     |