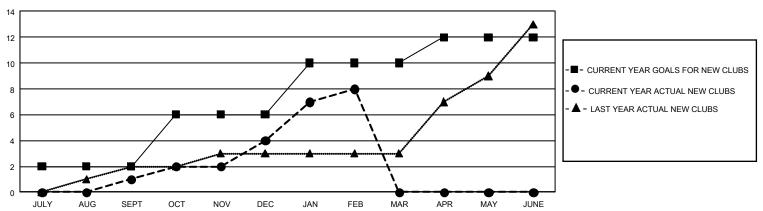

## GMT Constitutional Area 4, Group C

**GMT**: OPEN

REPORT DOES NOT INCLUDE CLUBS IN UNDISTRICTED AREAS.

| Clubs                 |               |           |               | Members               |                        |                         |                                                    |  |
|-----------------------|---------------|-----------|---------------|-----------------------|------------------------|-------------------------|----------------------------------------------------|--|
| RESULTS FOR 2019-2020 |               |           |               | RESULTS FOR 2019-2020 |                        |                         |                                                    |  |
| QUARTER               | NEW CLUB GOAL | NEW CLUBS | DROPPED CLUBS | QUARTER MEME          | BER GROWTH NET<br>GOAL | MEMBER GROWTH<br>ACTUAL | DROPPED<br>MEMBERS ACTUAL<br>(including transfers) |  |
| JULY/AUG/SEPT         | 6             | 1         | 3             | JULY/AUG/SEPT         | 288                    | 151                     | 149                                                |  |
| OCT/NOV/DEC           | 12            | 3         | 9             | OCT/NOV/DEC           | 366                    | 181                     | 440                                                |  |
| JAN/FEB/MAR           | 12            | 4         | 0             | JAN/FEB/MAR           | 543                    | 204                     | 142                                                |  |
| APR/MAY/JUNE          | 6             | 0         | 0             | APR/MAY/JUNE          | 435                    | 0                       | 0                                                  |  |

## GOALS AND ACTUAL NEW CLUBS CUMULATIVE